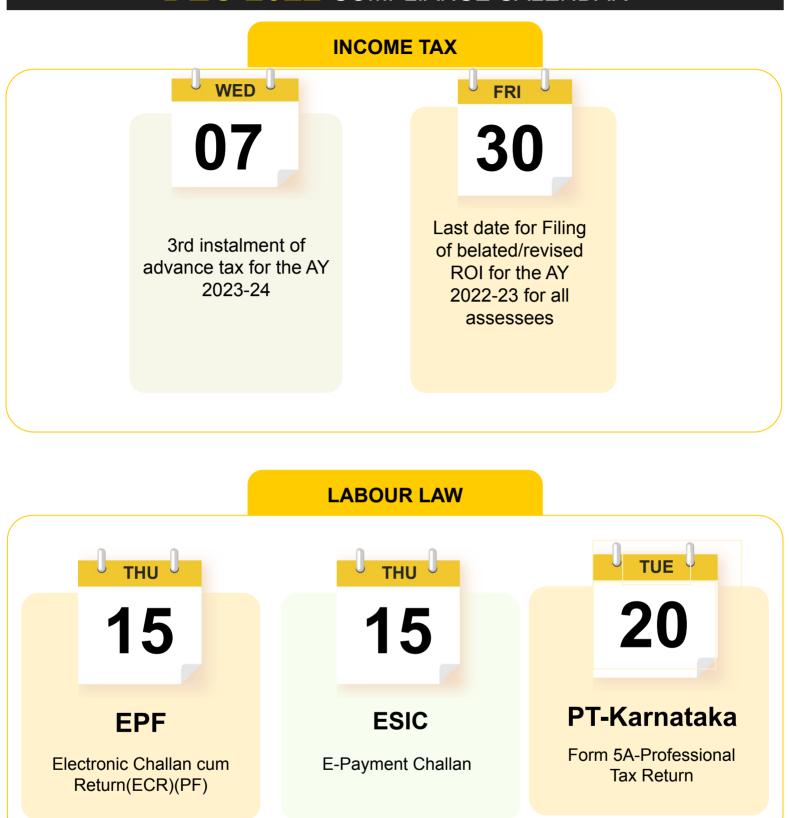

## DEC 2022 COMPLIANCE CALENDAR



# For More Details & Queries, please write to us @



info@sharmaandpagaria.com

CHARTERED ACCOUNTANTS Excellence | Integrity | Independence

Pagaria

Sharma

## DEC 2022 COMPLIANCE CALENDAR



# For More Details & Queries, please write to us @



info@sharmaandpagaria.com

Sharma & Pagaria CHARTERED ACCOUNTANTS Excellence | Integrity | Independence

### DEC 2022 COMPLIANCE CALENDAR

#### TDS / TCS

#### Challan No. ITNS-281

07

WED U

(Deposit of Tax Deducted/Collected for November, 2022)

## 15

THU

Form 16B (U/S194-IA for October, 2022) Form 16A (U/S 194S for October, 2022) Form 16C (U/S 194-IB for October, 2022) Form 16D (U/S 194M for October, 2022)



**Form 26QB** (U/S 194-IA for November, 2022)

Form 26QC (U/S 194-IB for November, 2022)

## FRI

30

Form 26QD (U/S 194M for November, 2022)

Challan No. ITNS-281 (tax deducted under

section 194S for November, 2022)

# For More Details & Queries, please write to us @



info@sharmaandpagaria.com

Sharma & Pagaria

CHARTER