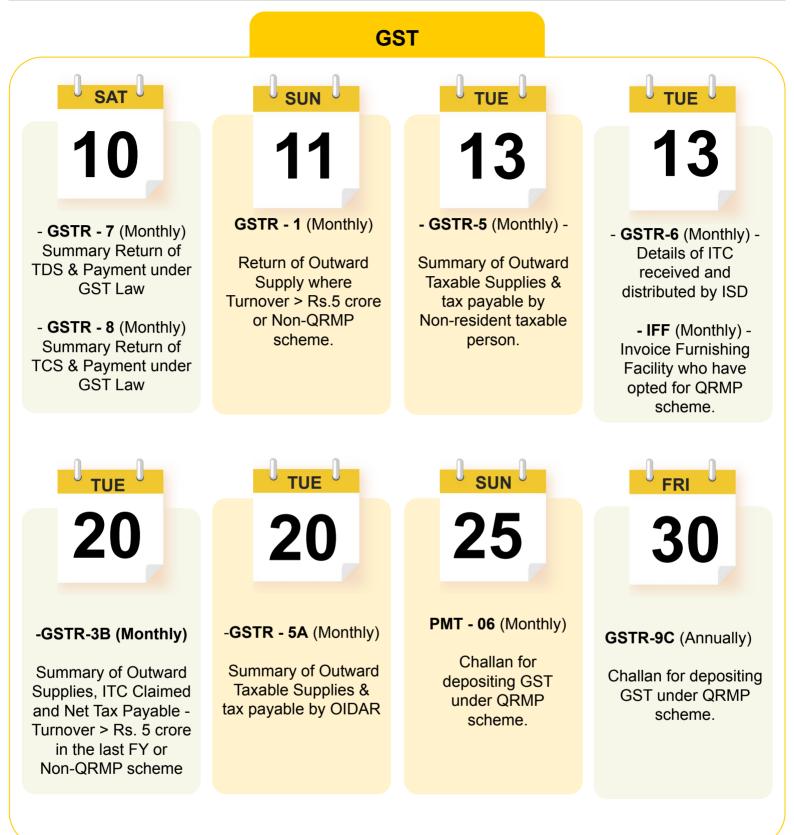

## DEC 2022 COMPLIANCE CALENDAR



# For More Details & Queries, please write to us @



info@sharmaandpagaria.com

CHARTERED ACCOUNTANTS Excellence | Integrity | Independence

Pagaria

Sharma

## DEC 2022 COMPLIANCE CALENDAR



# For More Details & Queries, please write to us @



info@sharmaandpagaria.com

Sharma & Pagaria CHARTERED ACCOUNTANTS Excellence | Integrity | Independence

### DEC 2022 COMPLIANCE CALENDAR

#### TDS / TCS

#### Challan No. ITNS-281

07

WED U

(Deposit of Tax Deducted/Collected for November, 2022)

## 15

THU

Form 16B (U/S194-IA for October, 2022) Form 16A (U/S 194S for October, 2022) Form 16C (U/S 194-IB for October, 2022) Form 16D (U/S 194M for October, 2022)



**Form 26QB** (U/S 194-IA for November, 2022)

Form 26QC (U/S 194-IB for November, 2022)

## FRI

30

Form 26QD (U/S 194M for Novem